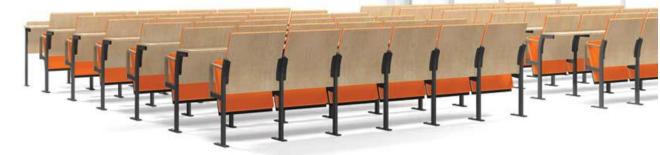

#### Auditoriumchair - A1 series

## Opus:



Frame: 25 x 40 mm steel frame, powder painted, choice of a various grey tones according to RAL palette









### Variety

Material of wood: surface layers beech or oak veneer

Finishing: stained and varnished covered with high

pressured laminate only seat upholstered with textile

seat and back upholstered with textile

Frame: choice of a various grey tones according to RAL



## Auditoriumchair – A1 series

# Opus:



### University Barcelona







## Opus:





#### Auditoriumchair - A1 series





Material of wood: Textile:

Frame:

Variety Material of wood:

Finishing:

birch plywood, varnished

Manufacturer Camira Fabrics Ltd

- Main Line Plus 75000 Martindale
  Xtreme Plus 100000 Martindale

25 x 40 mm steel frame, powder painted, choice of a various grey tones according to RAL

surface layers beech veneer surface layers oak veneer stained and varnished covered with high pressured laminate only seat upholstered with textile seat and back upholstered with textile

#### Plane

- level
- 100 mm step
- 200 mm step
- 300 mm step
- 400 mm step

#### **Additions**

K - armrest

L – table

KL – folding table

N – hook for bag