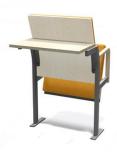

#### Auditoriumchair - A1 series

## Opus:

Frame: 25 x 40 mm steel frame, powder painted, choice of a various grey tones according to RAL palette

### Variety

Material of wood: surface layers beech or oak veneer

Finishing: stained and varnished covered with high

pressured laminate only seat upholstered with textile

seat and back upholstered with textile

25 x 40 mm steel frame, powder painted, choice of a various grey tones according to RAL

surface layers beech veneer surface layers oak veneer stained and varnished covered with high pressured laminate only seat upholstered with textile seat and back upholstered with textile

#### **Additions**

K - armrest

L – table

KL – folding table

N – hook for bag