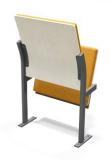

### Variety

Material of wood: surface layers beech or oak veneer

Finishing: stained and varnished covered with high

pressured laminate only seat upholstered with textile

seat and back upholstered with textile

25 x 40 mm steel frame, powder painted, choice of a various grey tones according to RAL

surface layers beech veneer surface layers oak veneer stained and varnished covered with high pressured laminate only seat upholstered with textile seat and back upholstered with textile