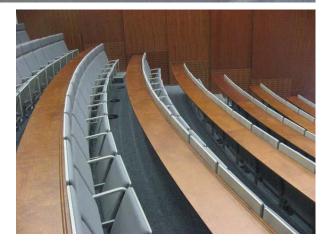

### University Barcelona

## Opus:

## Opus:

Frame: 25 x 40 mm steel frame, powder painted, choice of a various grey tones according to RAL palette