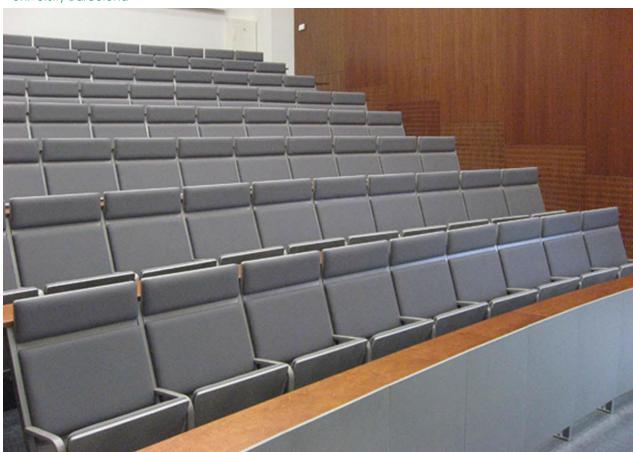

#### Auditoriumchair - A1 series

## Opus:



Frame: 25 x 40 mm steel frame, powder painted, choice of a various grey tones according to RAL palette









### Variety

Material of wood: surface layers beech or oak veneer

Finishing: stained and varnished covered with high

pressured laminate only seat upholstered with textile

seat and back upholstered with textile

Frame: choice of a various grey tones according to RAL



## Auditoriumchair – A1 series

# Opus:



### University Barcelona







## Opus:





#### Auditoriumchair - A1 series





Material of wood: Textile:

Frame:

Variety Material of wood:

Finishing:

birch plywood, varnished

Manufacturer Camira Fabrics Ltd

- Main Line Plus 75000 Martindale
  Xtreme Plus 100000 Martindale

25 x 40 mm steel frame, powder painted, choice of a various grey tones according to RAL

surface layers beech veneer surface layers oak veneer stained and varnished covered with high pressured laminate only seat upholstered with textile seat and back upholstered with textile

#### Plane

- level
- 100 mm step
- 200 mm step
- 300 mm step
- 400 mm step

#### **Additions**

K - armrest

L – table

KL – folding table

N – hook for bag