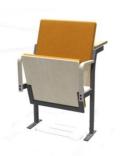

### Variety

Material of wood: surface layers beech or oak veneer

Finishing: stained and varnished covered with high

pressured laminate only seat upholstered with textile

seat and back upholstered with textile

25 x 40 mm steel frame, powder painted, choice of a various grey tones according to RAL

surface layers beech veneer surface layers oak veneer stained and varnished covered with high pressured laminate only seat upholstered with textile seat and back upholstered with textile