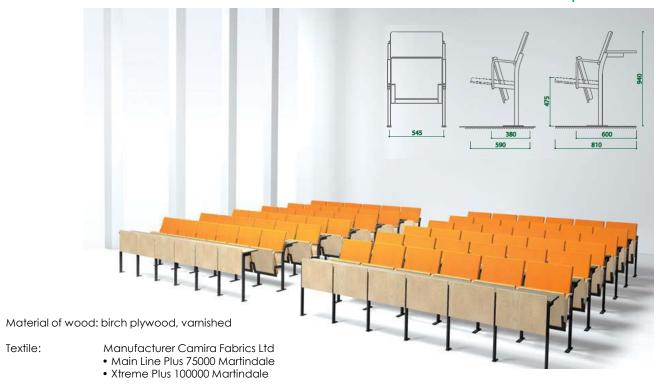

#### Auditoriumchair - A1 series

#### Auditoriumchair - A1 series

Material of wood: Textile:

Frame:

Variety Material of wood:

Finishing:

birch plywood, varnished

Manufacturer Camira Fabrics Ltd

- Main Line Plus 75000 Martindale
  Xtreme Plus 100000 Martindale