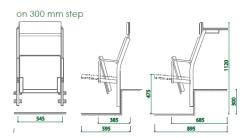

#### Auditoriumchair - A1 series

## Opus:



Frame: 25 x 40 mm steel frame, powder painted, choice of a various grey tones according to RAL palette









### Variety

Material of wood: surface layers beech or oak veneer

Finishing: stained and varnished covered with high

pressured laminate only seat upholstered with textile

seat and back upholstered with textile

Frame: choice of a various grey tones according to RAL



## Auditoriumchair – A1 series

# Opus:



### University Barcelona







## Opus:





#### Auditoriumchair - A1 series





Material of wood: Textile:

Frame:

Variety Material of wood:

Finishing:

birch plywood, varnished

Manufacturer Camira Fabrics Ltd

- Main Line Plus 75000 Martindale
  Xtreme Plus 100000 Martindale

25 x 40 mm steel frame, powder painted, choice of a various grey tones according to RAL

surface layers beech veneer surface layers oak veneer stained and varnished covered with high pressured laminate only seat upholstered with textile seat and back upholstered with textile

#### Plane

- level
- 100 mm step
- 200 mm step
- 300 mm step
- 400 mm step

#### **Additions**

K - armrest

L – table

KL – folding table

N – hook for bag