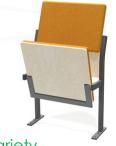

### Variety

Material of wood: surface layers beech or oak veneer

Finishing: stained and varnished covered with high

pressured laminate only seat upholstered with textile

seat and back upholstered with textile

25 x 40 mm steel frame, powder painted, choice of a various grey tones according to RAL

surface layers beech veneer surface layers oak veneer stained and varnished covered with high pressured laminate only seat upholstered with textile seat and back upholstered with textile