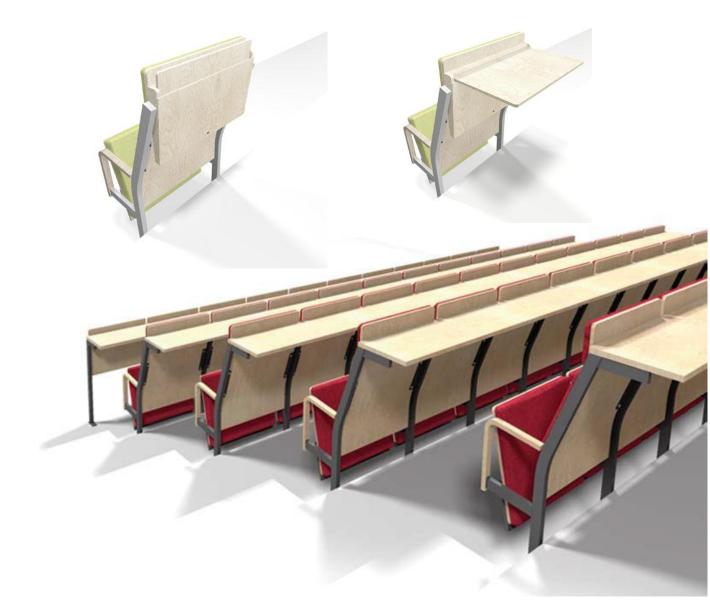

#### **Additions**

K - armrest

L – table

KL – folding table

N – hook for bag