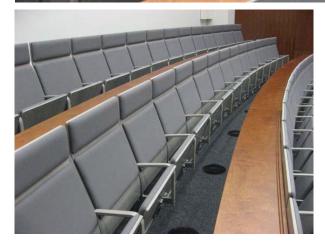

### University Barcelona

## Opus:

## Opus:

Frame: 25 x 40 mm steel frame, powder painted, choice of a various grey tones according to RAL palette