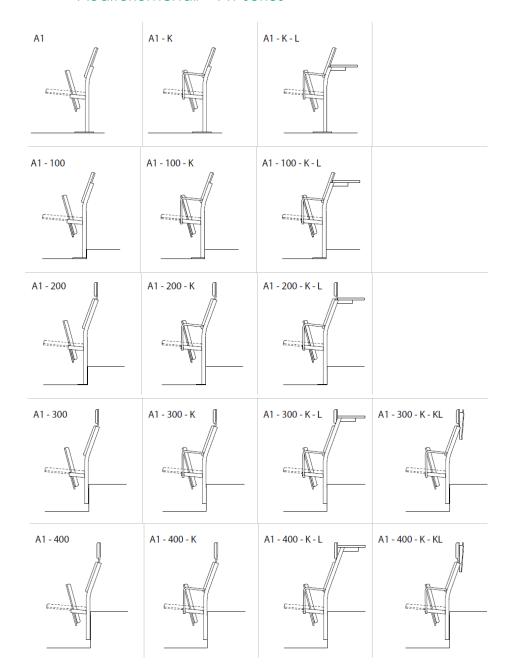

#### Auditoriumchair - A1 series

#### Plane

- level
- 100 mm step
- 200 mm step
- 300 mm step
- 400 mm step

#### **Additions**

K - armrest

L – table

KL – folding table

N – hook for bag