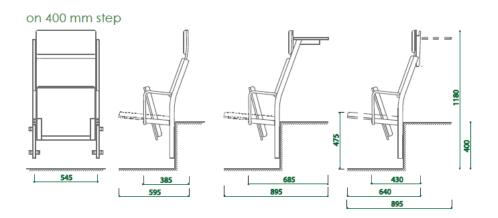

#### Auditoriumchair - A1 series

## Opus:



Frame: 25 x 40 mm steel frame, powder painted, choice of a various grey tones according to RAL palette









### Variety

Material of wood: surface layers beech or oak veneer

Finishing: stained and varnished covered with high

pressured laminate only seat upholstered with textile

seat and back upholstered with textile

Frame: choice of a various grey tones according to RAL



## Auditoriumchair – A1 series

# Opus:



### University Barcelona







## Opus:





#### Auditoriumchair - A1 series





Material of wood: Textile:

Frame:

Variety Material of wood:

Finishing:

birch plywood, varnished

Manufacturer Camira Fabrics Ltd

- Main Line Plus 75000 Martindale
  Xtreme Plus 100000 Martindale

25 x 40 mm steel frame, powder painted, choice of a various grey tones according to RAL

surface layers beech veneer surface layers oak veneer stained and varnished covered with high pressured laminate only seat upholstered with textile seat and back upholstered with textile

#### Plane

- level
- 100 mm step
- 200 mm step
- 300 mm step
- 400 mm step

#### **Additions**

K - armrest

L – table

KL – folding table

N – hook for bag